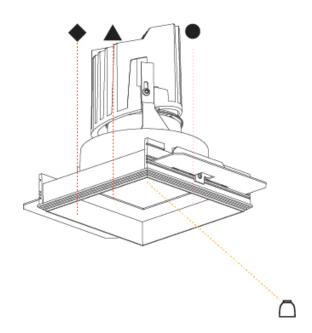

ORDER-EXAMPLE: ♠ ▲ ● °K △

L3XXXX- 02 02 02 30K 20

ÖR ÖR ÖR

| A35533      | -        | -        | -       | -         |
|-------------|----------|----------|---------|-----------|
| base number | Finishes | Finishes | Ceiling | Reflector |