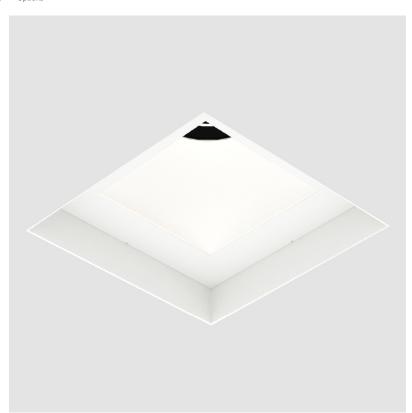

## **GENERAL**

| Series: Bioniq                        |   |
|---------------------------------------|---|
| Subseries: Bioniq Square Deep Comfort |   |
| Brand: Prolicht                       |   |
| Division: Architectural               |   |
| Mounting Type: Trimless               | Ξ |
| Mounting Location: Ceiling            |   |
| Subcategory: Downlight                |   |

#### DHACICVI

| THISICAL                                        |
|-------------------------------------------------|
| Shape: Square                                   |
| Length (mm): 106                                |
| Length (in): 4 <sup>3</sup> / <sub>16</sub>     |
| Width (mm): 106                                 |
| Width (in): 4 <sup>3</sup> / <sub>16</sub>      |
| Height (mm): 150                                |
| Height (in): 5 1/8                              |
| Ceiling Thickness (mm): 10 / 12.5 / 15 / 25     |
| Ceiling Thickness (in): 3/8 or 1/2 or 9/16 or 1 |