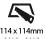

Fixture Material: Aluminum Die Cast

Cut-out Measurements: 120mm / 4 3/4" x 120mm / 4 3/4"

Upon Request: Unique Ceiling Thickness