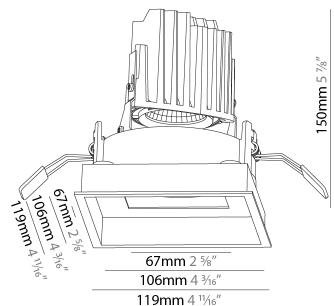

#### DHACICVI

| THISICAL                                        |
|-------------------------------------------------|
| Shape: Square                                   |
| Length (mm): 106                                |
| Length (in): 4 <sup>3</sup> / <sub>16</sub>     |
| Width (mm): 106                                 |
| Width (in): 4 <sup>3</sup> / <sub>16</sub>      |
| Height (mm): 150                                |
| Height (in): 5 1/8                              |
| Ceiling Thickness (mm): 10 / 12.5 / 15 / 25     |
| Ceiling Thickness (in): 3/8 or 1/2 or 9/16 or 1 |

Min. Recessing Depth (mm): 170 Min. Recessing Depth (in): 6 11/16

Light Distribution: Downlight

Weight (kg): 0.717 Weight (lbs): 1.58

Fixture Finish: SSR / BKV / CWI / CRY / HAB / LAG / UFT / ITA / RUA / RUR / MIC / FTG / MYG / TWT / LOD / PUS / FRO / FUP / KIA / POP / BLS / SPG / MEY / GOH / GUM / CHC / COM / ABZ / JAG / OBR / MOS / ROR