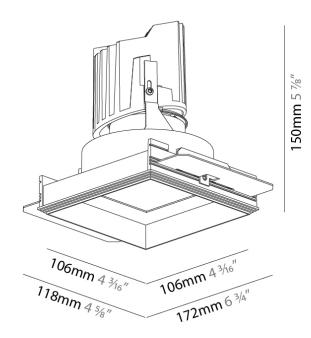

#### DHACICVI

| THISICAL                                        |
|-------------------------------------------------|
| Shape: Square                                   |
| Length (mm): 106                                |
| Length (in): 4 <sup>3</sup> / <sub>16</sub>     |
| Width (mm): 106                                 |
| Width (in): 4 <sup>3</sup> / <sub>16</sub>      |
| Height (mm): 150                                |
| Height (in): 5 1/8                              |
| Ceiling Thickness (mm): 10 / 12.5 / 15 / 25     |
| Ceiling Thickness (in): 3/8 or 1/2 or 9/16 or 1 |

Min. Recessing Depth (mm): 170 Min. Recessing Depth (in): 6 11/16

Light Distribution: Downlight

Weight (kg): 0.717 Weight (lbs): 1.58

Fixture Finish: SSR / BKV / CWI / CRY / HAB / LAG / UFT / ITA / RUA / RUR / MIC / FTG / MYG / TWT / LOD / PUS / FRO / FUP / KIA / POP / BLS / SPG / MEY / GOH / GUM / CHC / COM / ABZ / JAG / OBR / MOS / ROR

Fixture Material: Aluminum Die Cast

Cut-out Measurements: 120mm / 4 3/4" x 120mm / 4 3/4"

Upon Request: Unique Ceiling Thickness