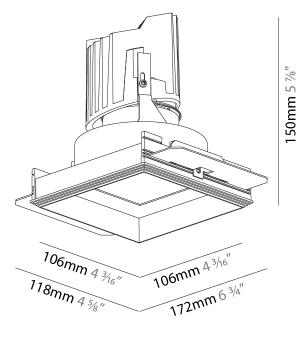

#### DHACICVI

| THISICAL                                        |
|-------------------------------------------------|
| Shape: Square                                   |
| Length (mm): 106                                |
| Length (in): 4 <sup>3</sup> / <sub>16</sub>     |
| Width (mm): 106                                 |
| Width (in): 4 <sup>3</sup> / <sub>16</sub>      |
| Height (mm): 150                                |
| Height (in): 5 1/8                              |
| Ceiling Thickness (mm): 10 / 12.5 / 15 / 25     |
| Ceiling Thickness (in): 3/8 or 1/2 or 9/16 or 1 |

Min. Recessing Depth (mm): 170 Min. Recessing Depth (in): 6 11/16

Light Distribution: Downlight

Weight (kg): 0.717 Weight (lbs): 1.58

Fixture Finish: SSR / BKV / CWI / CRY / HAB / LAG / UFT / ITA / RUA / RUR / MIC / FTG / MYG / TWT / LOD / PUS / FRO / FUP / KIA / POP / BLS / SPG / MEY / GOH / GUM / CHC / COM / ABZ / JAG / OBR / MOS / ROR

Fixture Material: Aluminum Die Cast

Cut-out Measurements: 120mm / 4 3/4" x 120mm / 4 3/4"

Upon Request: Unique Ceiling Thickness