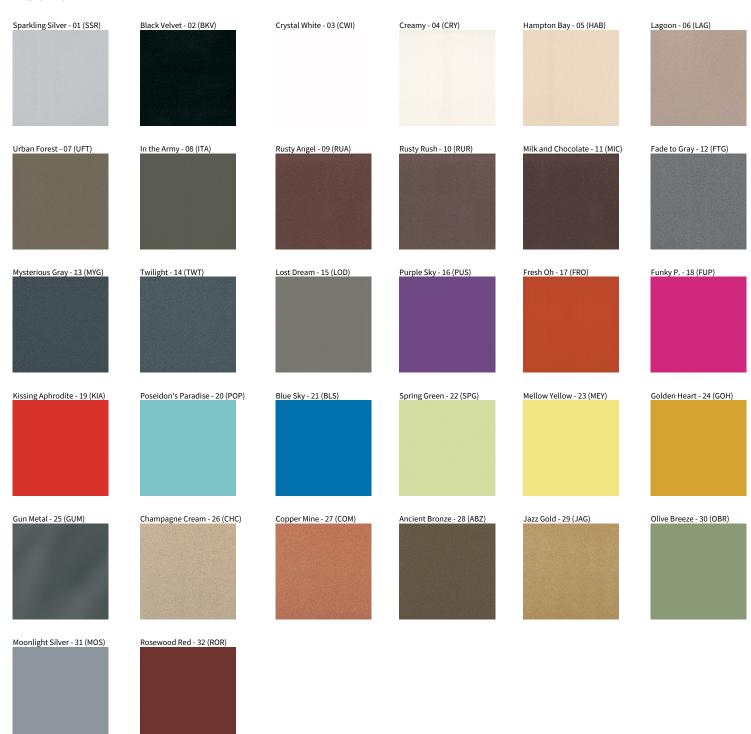

Min. Recessing Depth (mm): 170 Min. Recessing Depth (in): 6 11/16

Light Distribution: Downlight

Weight (kg): 0.717 Weight (lbs): 1.58

Fixture Finish: SSR / BKV / CWI / CRY / HAB / LAG / UFT / ITA / RUA / RUR / MIC / FTG / MYG / TWT / LOD / PUS / FRO / FUP / KIA / POP / BLS / SPG / MEY / GOH / GUM / CHC / COM / ABZ / JAG / OBR / MOS / ROR

Fixture Finish: SSR / BKV / CWI / CRY / HAB / LAG / UFT / ITA / RUA / RUR / MIC / FTG / MYG / TWT / LOD / PUS / FRO / FUP / KIA / POP / BLS / SPG / MEY / GOH / GUM / CHC / COM / ABZ / JAG / OBR / MOS / ROR