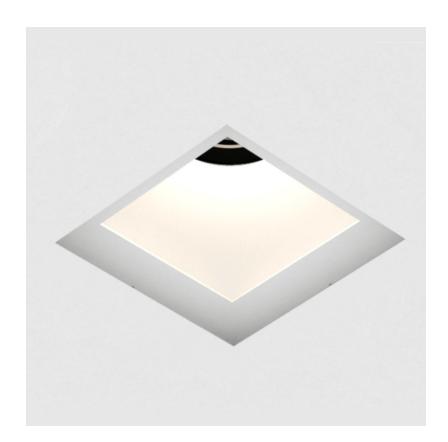

## **GENERAL**

| Series: Bioniq                        |   |
|---------------------------------------|---|
| Subseries: Bioniq Square Deep Comfort |   |
| Brand: Prolicht                       |   |
| Division: Architectural               |   |
| Mounting Type: Trimless               | Ξ |
| Mounting Location: Ceiling            |   |
| Subcategory: Downlight                |   |

#### DHACICVI

| THISICAL                                        |
|-------------------------------------------------|
| Shape: Square                                   |
| Length (mm): 106                                |
| Length (in): 4 <sup>3</sup> / <sub>16</sub>     |
| Width (mm): 106                                 |
| Width (in): 4 <sup>3</sup> / <sub>16</sub>      |
| Height (mm): 150                                |
| Height (in): 5 1/8                              |
| Ceiling Thickness (mm): 10 / 12.5 / 15 / 25     |
| Ceiling Thickness (in): 3/8 or 1/2 or 9/16 or 1 |

Min. Recessing Depth (mm): 170 Min. Recessing Depth (in): 6 11/16

Light Distribution: Downlight

Weight (kg): 0.717 Weight (lbs): 1.58

Fixture Finish: SSR / BKV / CWI / CRY / HAB / LAG / UFT / ITA / RUA / RUR / MIC / FTG / MYG / TWT / LOD / PUS / FRO / FUP / KIA / POP / BLS / SPG / MEY / GOH / GUM / CHC / COM / ABZ / JAG / OBR / MOS / ROR

Fixture Material: Aluminum Die Cast

Cut-out Measurements: 120mm / 4 3/4" x 120mm / 4 3/4"

Upon Request: Unique Ceiling Thickness