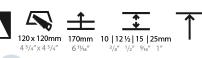

# **LEGEND**

| $\downarrow$  | floor-mounted                                                | ¥        | pivotable                                                    | *               | special LED (upon request) RGB, RGBW, tunable,<br>gold+, meat+, art+, fashion+                 |
|---------------|--------------------------------------------------------------|----------|--------------------------------------------------------------|-----------------|------------------------------------------------------------------------------------------------|
| ラ             | wall and ceiling: recessed and surface mounted               | S        | rotating                                                     | 0               | warm dim / natural dimming LED                                                                 |
| 1             | ceiling-mounted and wall-mounted                             | Œ        | illuminate tilted                                            | 0               | rechargeable battery powered                                                                   |
| $\rightarrow$ | wall-mounted                                                 | I        | color of suspension cable                                    | ill<br>neo      | fixture with natural vivid LED (upon request)                                                  |
| Y             | omni-directional light distribution                          | 1        | length of suspension cable                                   | CRI             | color rendering index                                                                          |
| Ä             | direct light distribution                                    |          | reflector degree selection                                   | (K)             | color temperature                                                                              |
| X             | direct/indirect light distribution                           | s s      | super spot                                                   | (M)             | lumen (luminous flux)                                                                          |
| Y             | indirect light distribution                                  | *        | lens                                                         | ₩               | efficacy (lumens per watt)                                                                     |
|               | asymmetric light distribution                                | 8        | lens pack                                                    | UGR             | Unified Glare Rating (UGR) range from 5-40                                                     |
| A             | aura light distribution                                      | 0        | shine ring                                                   | *               | marine grade (AISI 316 stainless steel)                                                        |
| R             | round wall or ceiling cut-out                                | 0        | integrated shine ring with diffuser                          | 30              | walk on                                                                                        |
| Z)            | square wall or ceiling cut-out                               |          | free individual colors 01-29                                 | <b>②</b>        | drive on                                                                                       |
| 4             | the supplied jig specifies the cutout dimensions             | ē        | individual colors: 00 (free of charge), 01-25 (extra charge) | DSC             | Dark Sky Compliance                                                                            |
| <b>G</b> +.→  | minimum distance (meters) lamp - object                      | <b>♦</b> | luminaire part to be colored (F1)                            | Ġ               | Americans with Disabilities Act (less than 4" off the wall located between 27"-84" from floor) |
| $\hat{\pm}$   | recessed depth                                               |          | luminaire part to be colored (F2)                            |                 | lamp protected against explosion                                                               |
| <b></b>       | ceiling thickness in mm                                      |          | luminaire part to be colored (F3)                            |                 | blown glass using traditional methods by master glass blower                                   |
| 1             | ceiling thickness selection                                  |          | luminaire part to be colored (F4)                            | <b>(</b> )      | acoustic material                                                                              |
|               | dimmable DP (phase), DV (0-10V), DD (dali), DS (step-dim)    | •        | luminaire part to be colored (F5)                            |                 | protection class I, protection insulation                                                      |
|               | included or excluded LED driver/transformer/<br>control gear | •        | color of 3-circuit adaptor                                   |                 | protection class II, protection insulation                                                     |
| 8             | separately switchable                                        | $\odot$  | indirect diffuser                                            | . <b>(1)</b>    | ETL Certified to UL and CSA Standards                                                          |
| <b>9</b>      | sensor                                                       | O        | direct diffuser                                              | շ <b>(Մ</b> ) տ | UL Certified to UL and CSA Standards                                                           |
|               | remote control                                               | 1        | ball-proof (upon request)                                    | <b>(1)</b>      | CSA Certified to UL and CSA Standards                                                          |
| J             | available upon request                                       | 0        | accessory                                                    | <b>Z</b> )      | Certified for North American Standards                                                         |