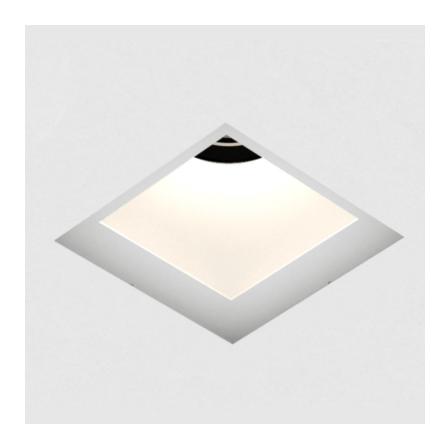

## **GENERAL**

| Series: Bioniq                        |   |
|---------------------------------------|---|
| Subseries: Bioniq Square Deep Comfort |   |
| Brand: Prolicht                       |   |
| Division: Architectural               |   |
| Mounting Type: Trimless               | Ξ |
| Mounting Location: Ceiling            |   |
| Subcategory: Downlight                |   |

#### DHACICVI

| THISICAL                                        |
|-------------------------------------------------|
| Shape: Square                                   |
| Length (mm): 106                                |
| Length (in): 4 <sup>3</sup> / <sub>16</sub>     |
| Width (mm): 106                                 |
| Width (in): 4 <sup>3</sup> / <sub>16</sub>      |
| Height (mm): 150                                |
| Height (in): 5 1/8                              |
| Ceiling Thickness (mm): 10 / 12.5 / 15 / 25     |
| Ceiling Thickness (in): 3/8 or 1/2 or 9/16 or 1 |