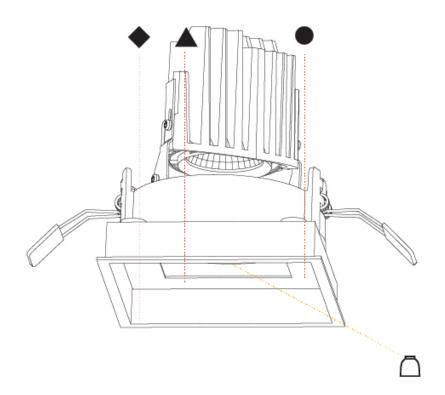

| A35221      | -              |       | -                     | -                      | -                    | -                    | -         |
|-------------|----------------|-------|-----------------------|------------------------|----------------------|----------------------|-----------|
| base number | LED<br>Dimming | Color | Finishes<br>(Diamond) | Finishes<br>(Triangle) | Finishes<br>(Circle) | Ceiling<br>Thickness | Reflector |

ORDER-EXAMPLE: ♠ ▲ ● °K △

L3XXXX- 02 02 02 30K 20

ÖR ÖR ÖR

| A35533      | -        | -        | -       | -         |
|-------------|----------|----------|---------|-----------|
| base number | Finishes | Finishes | Ceiling | Reflector |