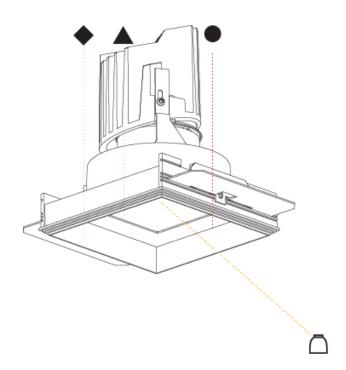

| A35221      | -              |       | -                     | -                      | -                    | -                    | -         |
|-------------|----------------|-------|-----------------------|------------------------|----------------------|----------------------|-----------|
| base number | LED<br>Dimming | Color | Finishes<br>(Diamond) | Finishes<br>(Triangle) | Finishes<br>(Circle) | Ceiling<br>Thickness | Reflector |

ORDER-EXAMPLE: ♠ ▲ ● °K △

L3XXXX- 02 02 02 30K 20

ÖR ÖR ÖR

| A35533      | -        | -        | -       | -         |
|-------------|----------|----------|---------|-----------|
| base number | Finishes | Finishes | Ceiling | Reflector |