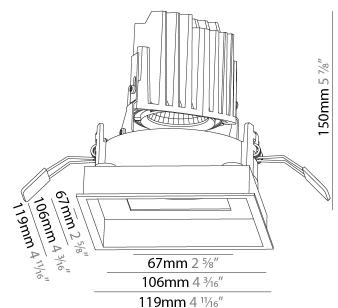

#### DHACICVI

| THISICAL                                        |
|-------------------------------------------------|
| Shape: Square                                   |
| Length (mm): 106                                |
| Length (in): 4 <sup>3</sup> / <sub>16</sub>     |
| Width (mm): 106                                 |
| Width (in): 4 <sup>3</sup> / <sub>16</sub>      |
| Height (mm): 150                                |
| Height (in): 5 1/8                              |
| Ceiling Thickness (mm): 10 / 12.5 / 15 / 25     |
| Ceiling Thickness (in): 3/8 or 1/2 or 9/16 or 1 |

Min. Recessing Depth (mm): 170 Min. Recessing Depth (in): 6 11/16

Light Distribution: Downlight

Weight (kg): 0.717 Weight (lbs): 1.58

Fixture Finish: SSR / BKV / CWI / CRY / HAB / LAG / UFT / ITA / RUA / RUR / MIC / FTG / MYG / TWT / LOD / PUS / FRO / FUP / KIA / POP / BLS / SPG / MEY / GOH / GUM / CHC / COM / ABZ / JAG / OBR / MOS / ROR

Fixture Material: Aluminum Die Cast

Cut-out Measurements: 120mm / 4 3/4" x 120mm / 4 3/4"

Upon Request: Unique Ceiling Thickness